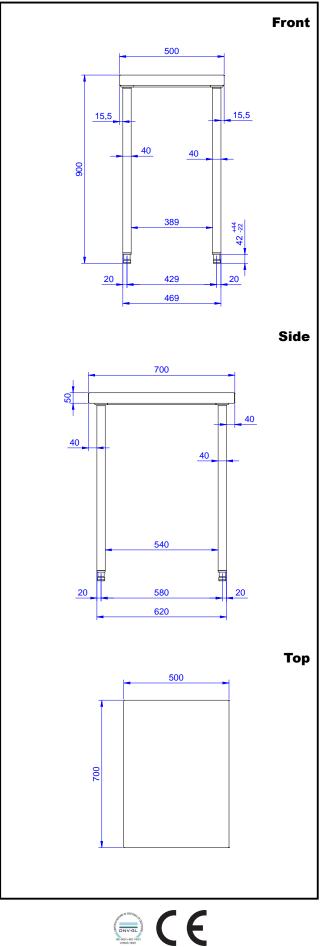

# **Key Information:**

| External dimensions,<br>Width:  |        |
|---------------------------------|--------|
| 133214 (TG500MBN)               | 500 mm |
| External dimensions,<br>Depth:  | 700 mm |
| External dimensions,<br>Height: | 900 mm |
| Worktop thickness:              | 50 mm  |
| Net weight:                     | 18 kg  |
|                                 |        |